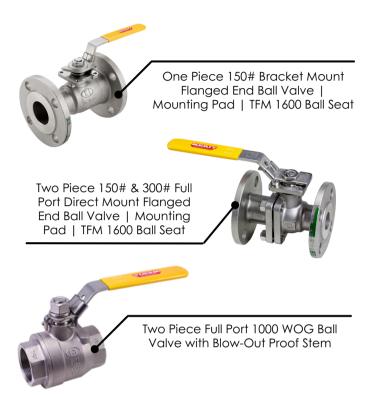

#### AVAILABLE AT ALL MERIT BRASS LOCATIONS - KIFC VALVES MADE IN VIETNAM

| Valves (CF8M Material)                                                          |  |  |
|---------------------------------------------------------------------------------|--|--|
| One Piece Stainless Steel Bracket Mount 150# Reduced Port Flange End Ball Valve |  |  |
| Two Piece Stainless Steel Direct Mount 150# Full Port Flanged End Ball Valve    |  |  |
| Two Piece Stainless Steel 300# Full Port Flanged End Ball Valve                 |  |  |
| One Piece Stainless Steel 1000 WOG Threaded Ball Valve                          |  |  |
| Two Piece Stainless Steel 1000 WOG Full Port Threaded Ball Valve                |  |  |
| Three Piece Stainless Steel 1000 WOG Full Port Threaded Ball Valve              |  |  |
| Three Piece Stainless Steel 1000 WOF Full Port Socket Weld Ball Valve           |  |  |