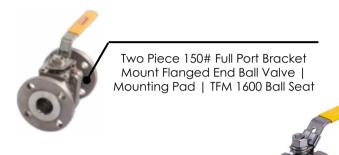

#### AVAILABLE AT ALL MERIT BRASS LOCATIONS - KIFC VALVES MADE IN VIETNAM

| Valves (CF8M Material)                                                          |  |  |
|---------------------------------------------------------------------------------|--|--|
| One Piece Stainless Steel Bracket Mount 150# Reduced Port Flange End Ball Valve |  |  |
| Two Piece Stainless Steel Direct Mount 150# Full Port Flanged End Ball Valve    |  |  |
| Two Piece Stainless Steel 300# Full Port Flanged End Ball Valve                 |  |  |
| One Piece Stainless Steel 1000 WOG Threaded Ball Valve                          |  |  |
| Two Piece Stainless Steel 1000 WOG Full Port Threaded Ball Valve                |  |  |
| Three Piece Stainless Steel 1000 WOG Full Port Threaded Ball Valve              |  |  |
| Three Piece Stainless Steel 1000 WOF Full Port Socket Weld Ball Valve           |  |  |