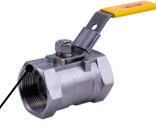

#### AVAILABLE AT ALL MERIT BRASS LOCATIONS - KIFC VALVES MADE IN VIETNAM

| Valves (CF8M Material)                                                          |  |  |
|---------------------------------------------------------------------------------|--|--|
| One Piece Stainless Steel Bracket Mount 150# Reduced Port Flange End Ball Valve |  |  |
| Two Piece Stainless Steel Direct Mount 150# Full Port Flanged End Ball Valve    |  |  |
| Two Piece Stainless Steel 300# Full Port Flanged End Ball Valve                 |  |  |
| One Piece Stainless Steel 1000 WOG Threaded Ball Valve                          |  |  |
| Two Piece Stainless Steel 1000 WOG Full Port Threaded Ball Valve                |  |  |
| Three Piece Stainless Steel 1000 WOG Full Port Threaded Ball Valve              |  |  |
| Three Piece Stainless Steel 1000 WOF Full Port Socket Weld Ball Valve           |  |  |