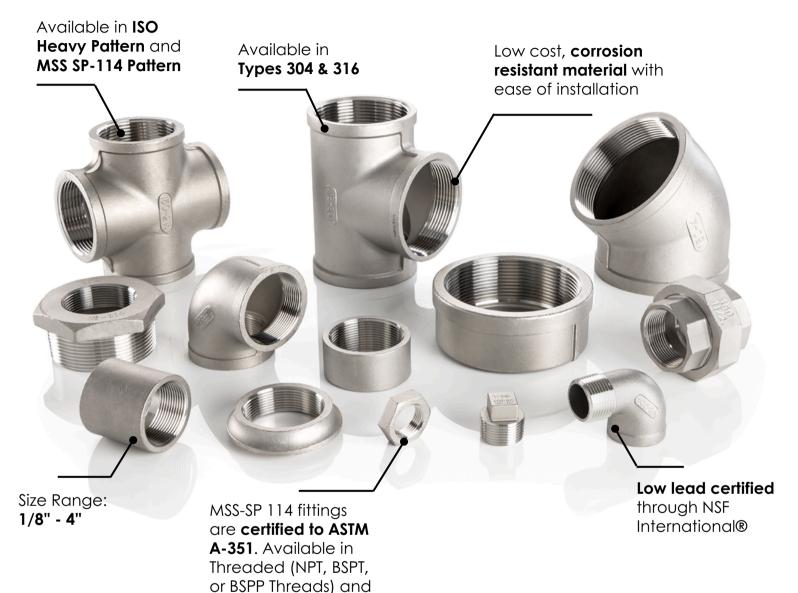

## STAINLESS STEEL 150# FITTINGS

# MERIT BRASS STAINLESS STEEL 150# FITTINGS

#### MB BRAND 150# FITTINGS NOW PRODUCED EXCLUSIVELY IN VIETNAM

| Pipe Fittings                                         | Size Range | Pipe Fittings        | Size Range |
|-------------------------------------------------------|------------|----------------------|------------|
| 90° Elbow                                             | 1/8" - 4"  | Cap                  | 1/8" - 4"  |
| 45° Elbow                                             | 1/8" - 4"  | Sq. Head Plug        | 1/8" - 4"  |
| 90° Street Elbow                                      | 1/8" - 4"  | Hex Head Plug        | 1/8" - 4"  |
| Tee                                                   | 1/8" - 4"  | Locknut              | 1/8" - 4"  |
| Cross                                                 | 1/8" - 4"  | Union                | 1/8" - 4"  |
| Industry STD Straight Coupling                        | 1/8" - 4"  | Welding Spud         | 1/8" - 4"  |
| Traditional ISO 49 Heavy Pattern Straight<br>Coupling | 1/8" - 4"  | Union Elbow          | 1/4" - 2"  |
| Straight Coupling - MSS                               | 1/8" - 4"  | "True" Wye           | 1/8" - 2"  |
| Industry STD Half Coupling                            | 1/8" - 4"  | Reducing 90 Elbow    | 1/4" - 2"  |
| Traditional ISO 49 Heavy Pattern Half<br>Coupling     | 1/8" - 4"  | Reducing Tee         | 1/4" - 2"  |
| Half Coupling - MSS                                   | 1/8" - 4"  | Hex Nipples          | 1/8" - 3"  |
| Reducing Coupling                                     | 1/4" - 4"  | Reducing Hex Nipples | 1/4" - 2"  |
| Hex Bushing                                           | 1/4" - 4"  |                      | 1          |